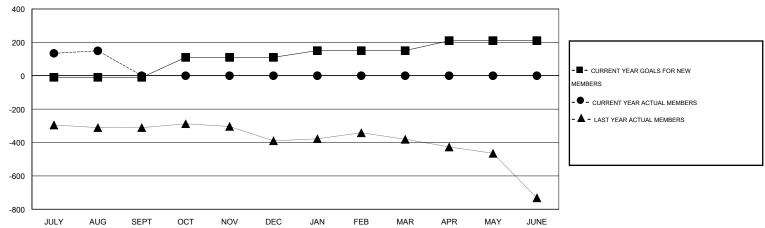

## LOCATION INDIA

GMT CA 6

|                            |                  | Clubs             |                  |                  | Members                  |                    |                                     |                    |                  |
|----------------------------|------------------|-------------------|------------------|------------------|--------------------------|--------------------|-------------------------------------|--------------------|------------------|
|                            | RESUI            | LTS FOR 2015-2016 |                  |                  | RESULTS FOR 2015-2016    |                    |                                     |                    |                  |
| QUARTER                    | NEW CLUB<br>GOAL | NEW CLUBS         | DROPPED<br>CLUBS | NET<br>GAIN/LOSS | QUARTER                  | NEW MEMBER<br>GOAL | CHARTER AND<br>NEW MEMBERS<br>ADDED | DROPPED<br>MEMBERS | NET<br>GAIN/LOSS |
| JULY/AUG/SEPT              | 2                | 5                 | 0                | 5                | JULY/AUG/SEPT            | -10                | 231                                 | 82                 | 149              |
| OCT/NOV/DEC<br>JAN/FEB/MAR | 2                | 0                 | 0                | 0                | OCT/NOV/DEC  JAN/FEB/MAR | 120<br>40          | 0                                   | 0                  | 0<br>0           |
| APR/MAY/JUNE               | 2                | 0                 | 0                | 0                | APR/MAY/JUNE             | 60                 | 0                                   | 0                  | 0                |

#### GOALS AND ACTUAL MEMBERS CUMULATIVE

| DROPPED CLUBS: 0  DROPPED MEMBERS |              | 18 CLUBS OF 58 ADDED 1 OR MORE NEW MEMBERS | GENDER DISTRIBU  MALE  FEMALE         | TION<br>1,494 (82.50%)<br>317 (17.50%) |            |
|-----------------------------------|--------------|--------------------------------------------|---------------------------------------|----------------------------------------|------------|
| DECEASED  CLUB CANCELLED  OTHER   | 0<br>0<br>82 | CLICK HERE FOR HEALTH ASSESSMENT DATA      | FAMILY UNIT MEMBERS HEAD OF HOUSEHOLD |                                        | 482<br>234 |
| TOTAL                             | 82           |                                            | NON-HEAD OF HOUSEHOL                  | 248                                    |            |