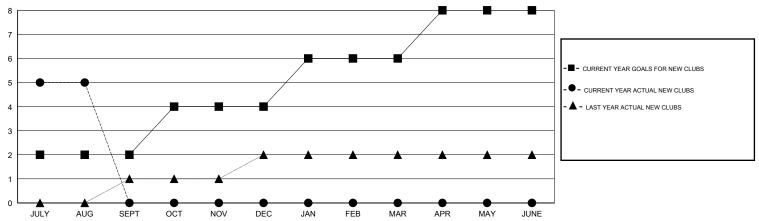

## LOCATION INDIA

GMT CA 6

|                            |                  | Clubs             |                  |                  | Members                  |                    |                                     |                    |                  |
|----------------------------|------------------|-------------------|------------------|------------------|--------------------------|--------------------|-------------------------------------|--------------------|------------------|
|                            | RESUI            | LTS FOR 2015-2016 |                  |                  | RESULTS FOR 2015-2016    |                    |                                     |                    |                  |
| QUARTER                    | NEW CLUB<br>GOAL | NEW CLUBS         | DROPPED<br>CLUBS | NET<br>GAIN/LOSS | QUARTER                  | NEW MEMBER<br>GOAL | CHARTER AND<br>NEW MEMBERS<br>ADDED | DROPPED<br>MEMBERS | NET<br>GAIN/LOSS |
| JULY/AUG/SEPT              | 2                | 5                 | 0                | 5                | JULY/AUG/SEPT            | -10                | 231                                 | 82                 | 149              |
| OCT/NOV/DEC<br>JAN/FEB/MAR | 2                | 0                 | 0                | 0                | OCT/NOV/DEC  JAN/FEB/MAR | 120<br>40          | 0                                   | 0                  | 0<br>0           |
| APR/MAY/JUNE               | 2                | 0                 | 0                | 0                | APR/MAY/JUNE             | 60                 | 0                                   | 0                  | 0                |

## GOALS AND ACTUAL NEW CLUBS CUMULATIVE